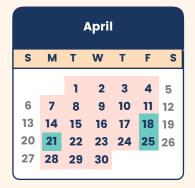

### **April**

| Sunday                   | Monday                 | Tuesday | Wednesday | Thursday | Friday      | Saturday |
|--------------------------|------------------------|---------|-----------|----------|-------------|----------|
|                          |                        | 1       | 2         | 3        | 4           | 5        |
| Daylight<br>savings<br>6 | 7                      | 8       | 9         | 10       | 11          | 12       |
| 13                       | 14                     | 15      | 16        | 17       | Good Friday | 19       |
| 20                       | Easter<br>Monday<br>21 | 22      | 23        | 24       | ANZAC DAY   | 26       |
| 27                       | 28                     | 29      | 30        |          |             |          |