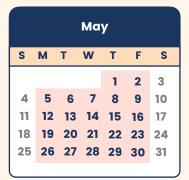

### May

| Sunday    | Monday | Tuesday | Wednesday | Thursday | Friday | Saturday |
|-----------|--------|---------|-----------|----------|--------|----------|
|           |        |         |           |          |        |          |
|           |        |         |           | 1        | 2      | 3        |
|           |        |         |           |          |        |          |
| 4         | 5      | 6       | 7         | 8        | 9      | 10       |
| Mother's  |        |         |           |          |        |          |
| Day<br>11 | 12     | 13      | 14        | 15       | 16     | 17       |
|           |        |         |           |          |        |          |
| 18        | 19     | 20      | 21        | 22       | 23     | 24       |
|           |        |         |           |          |        |          |
| 25        | 26     | 27      | 28        | 29       | 30     | 31       |