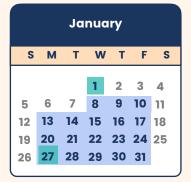

Aspect's Adult Community Services (ACS) offers a range of 24-week long, group-based Programs of Support.

Programs run between 9am and 3pm, Monday to Friday.

Spring/Summer programs for 2024/25 resume on January 8, 2025.

#### **January**

| Sunday | Monday           | Tuesday | Wednesday                     | Thursday | Friday | Saturday  |
|--------|------------------|---------|-------------------------------|----------|--------|-----------|
| canaay | Meriday          | raceary | Wednesday                     | maiday   | Triday | odial day |
|        |                  |         | New Year's<br>Day             | 2        | 3      | 4         |
| 5      | 6                | 7       | Spring/Summer programs resume | 9        | 10     | 11        |
|        |                  |         |                               |          |        |           |
|        |                  |         |                               |          |        |           |
| 12     | 13               | 14      | 15                            | 16       | 17     | 18        |
|        |                  |         |                               |          |        |           |
| 19     | 20               | 21      | 22                            | 23       | 24     | 25        |
| 00     | Australia<br>Day | 99      | 20                            | 20       | 27     |           |
| 26     | 27               | 28      | 29                            | 30       | 31     |           |

All Aspect ACS centres are closed from December 23, 2024, to January 7, 2025.

**Spring/Summer programs** resume for participants on January 8, 2025.