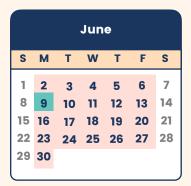

#### June

| Sunday | Monday                  | Tuesday | Wednesday | Thursday | Friday | Saturday |
|--------|-------------------------|---------|-----------|----------|--------|----------|
|        |                         |         |           |          |        |          |
| 1      | 2                       | 3       | 4         | 5        | 6      | 7        |
| 8      | King's<br>Birthday<br>9 | 10      | 11        | 12       | 13     | 14       |
|        |                         |         |           |          |        |          |
| 15     | 16                      | 17      | 18        | 19       | 20     | 21       |
|        |                         |         |           |          |        |          |
| 22     | 23                      | 24      | 25        | 26       | 27     | 28       |
|        |                         |         |           |          |        |          |
| 29     | 30                      |         |           |          |        |          |