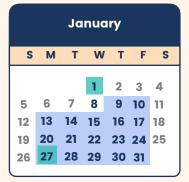

#### **January**

| Sunday | Monday                 | Tuesday | Wednesday         | Thursday                                 | Friday | Saturday |
|--------|------------------------|---------|-------------------|------------------------------------------|--------|----------|
|        |                        |         | New Year's<br>Day | 2                                        | 3      | 4        |
| 5      | 6                      | 7       | 8                 | Spring/Summer<br>programs<br>resume<br>9 | 10     | 11       |
| 12     | 13                     | 14      | 15                | 16                                       | 17     | 18       |
| 19     | 20                     | 21      | 22                | 23                                       | 24     | 25       |
| 26     | Australia<br>Day<br>27 | 28      | 29                | 30                                       | 31     |          |

All Aspect ACS centres are closed from December 23, 2024, to January 8, 2025.

**Spring/Summer programs** resume for participants on January 9, 2025.