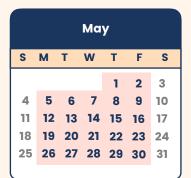

### May

| Sunday    | Monday | Tuesday | Wednesday | Thursday | Friday | Saturday |
|-----------|--------|---------|-----------|----------|--------|----------|
|           |        |         |           |          |        |          |
|           |        |         |           | 1        | 2      | 3        |
|           |        |         |           |          |        |          |
| 4         | 5      | 6       | 7         | 8        | 9      | 10       |
| Mother's  |        |         |           |          |        |          |
| Day<br>11 | 12     | 13      | 14        | 15       | 16     | 17       |
|           |        |         |           |          |        |          |
| 18        | 19     | 20      | 21        | 22       | 23     | 24       |
|           |        |         |           |          |        |          |
| 25        | 26     | 27      | 28        | 29       | 30     | 31       |