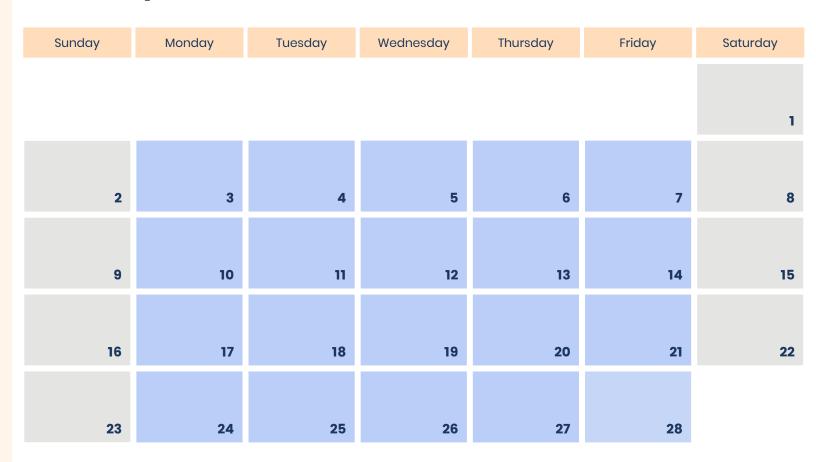

### September

| Sunday               | Monday                       | Tuesday | Wednesday | Thursday                                | Friday                                | Saturday |
|----------------------|------------------------------|---------|-----------|-----------------------------------------|---------------------------------------|----------|
|                      |                              |         |           |                                         |                                       |          |
|                      | 1                            | 2       | 3         | 4                                       | 5                                     | 6        |
| Father's<br>Day<br>7 | 8                            | 9       | 10        | Last day of<br>Autum/Winter<br>programs | Staff development day                 | 13       |
| 14                   | Spring/Summer programs start | 16      | 17        | 18                                      | 19                                    | 20       |
| 21                   | 22                           | 23      | 24        | 25                                      | AFL Grand<br>Final Day<br>(VIC)<br>26 | 27       |
| 28                   | 29                           | 30      |           |                                         |                                       |          |