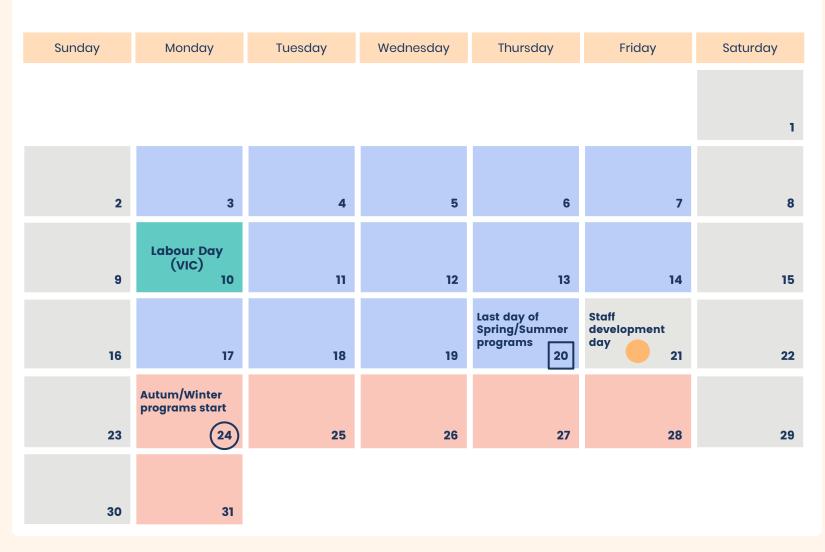

### September

| Sunday               | Monday                       | Tuesday | Wednesday | Thursday                                | Friday                                | Saturday |
|----------------------|------------------------------|---------|-----------|-----------------------------------------|---------------------------------------|----------|
|                      |                              |         |           |                                         |                                       |          |
|                      | 1                            | 2       | 3         | 4                                       | 5                                     | 6        |
| Father's<br>Day<br>7 | 8                            | 9       | 10        | Last day of<br>Autum/Winter<br>programs | Staff development day                 | 13       |
| 14                   | Spring/Summer programs start | 16      | 17        | 18                                      | 19                                    | 20       |
| 21                   | 22                           | 23      | 24        | 25                                      | AFL Grand<br>Final Day<br>(VIC)<br>26 | 27       |
| 28                   | 29                           | 30      |           |                                         |                                       |          |

Autumn/Winter programs end on September 11.

**Spring/Summer programs** start on September 15.